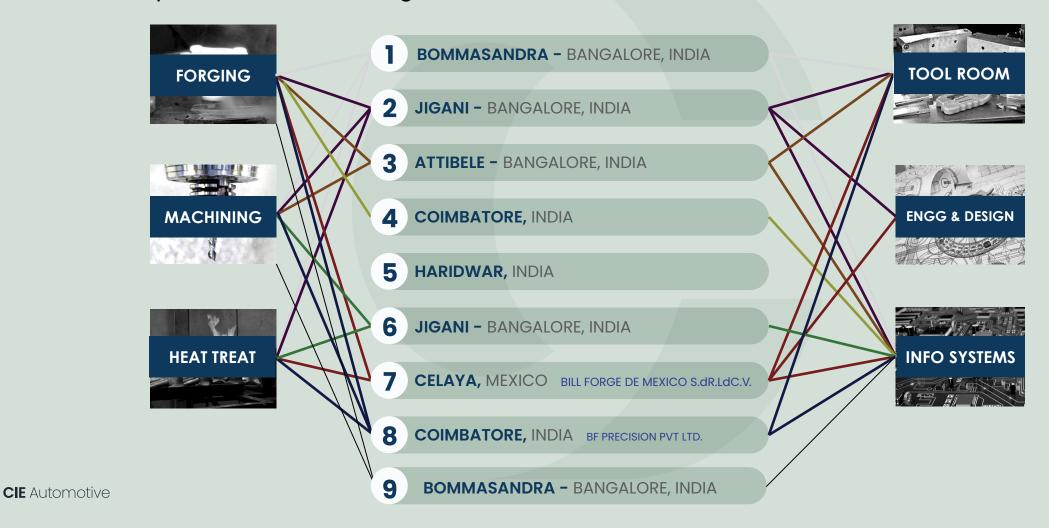

ARS OF AUTOMOTIVE SECTOR SPECIALISATION



**GLOBAL FOOTPRINT IN 8 COUNTRIES AND 3 CONTINENTS** 



20% AVERAGE ANNUAL GROWTH FROM 2010 - 2018



MEMBER OF CIE AUTOMOTIVE SPAIN FAMILY





### **Technological Capabilities**

Provides end-to-end manufacturing services which allow our clients to realize their product needs and move from drawing to ready-to-assemble part with ease, assurance, and unparalled customer-service. We offer state-of-the-art facilities across the following verticals.

#### **ENGINEERING & DESIGN**



**HEAT TREATMENT** 



**TOOL MANUFACTURING** 



MACHINING



**FORGING** 









9 manufacturing sites across India and Mexico, and state-of-the-art automated manufacturing lines, Bill Forge is a leading global player in critical automotive component manufacturing.



### **Facilities**







### **Facilities**























## **Products**







## **Products**











#### **Evolution**

OUR FOCUS
IS TO
KEEP GROWING
AT
HIGH PACE IN
INDIA
IN
COMING YEARS

- Investment Capacity
- Organic Growth
- Greenfields & Acquisitions
- CIE Technology Transfer to India
- New Products introduction
- Increasing Exports
- Engineering Co-Development
- Global Automotive Market State-of-the-Art Technology
- Global Platform support





# CIE India

# THANK YOU