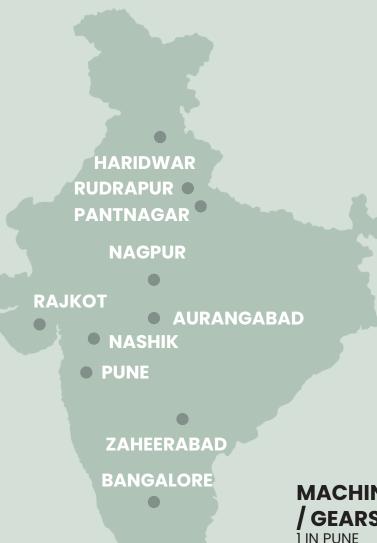

# Bill Forge Presentation

#### Index





# CIE India

- 1. CIE India Overview
- 2. Bill Forge
- 3. Products





CIE India Overview





#### CIE India is a subsidiary of CIE Automotive.

**CIE India SHAREHOLDING** 

Public 34.30%
PIA2 65.70%

CIE India is listed on BSE and NSE in India.



33 plants and 13,000 + professionals, producing components in various countries and in various technologies.



- FORGING
- CASTING
- **STAMPING**
- MACHINING
- **ALUMINIUM**
- MAGNETS
- COMPOSITES







### **CIE India Global**





#### **CIE India Presence**

Plant location

#### **FORGING**

1 IN PUNE **5 IN BANGALORE** 1 IN HARIDWAR 2 IN COIMBATORE

**CASTING** 1 IN PUNE

> **COMPOSITES** 2 IN PUNE



COIMBATORE

#### **STAMPING**

2 IN KAHNE (PUNE) 1 IN NASHIK 2 IN RUDRAPUR 1 IN ZAHEERABAD 1 NAGPUR

#### **ALUMINIUM**

1 IN PUNE 1 IN AURANGABAD 1 IN PANTNAGAR





1 IN PUNE 1 IN RAJKOT





## **CIE India in Europe**

#### Plant location

- CIE FORGING SPAIN AND LITHUANIA
  - 3 Plants
  - Focused on Passenger Vehicles

- METALCASTELLO (GEARS, ITALY)
  - 1 Plant
- Focused on Off-Highway & Agriculture





#### **Global Customer List**



**BAJAJ** 

**KOBENSCHMIDT** 

**BOSCH** 

**MAHINDRA** 

CAT

**MAN** 

**DAIMLER** 

**MARUTI** 

**FIAT** 

**NEXTEER** 

**FORD** 

**NIDEC** 

**GKN** 

NTN

**HERO** 

**RENAULT** 

**HYUNDAI** 

SAF

JLR - TATA

**VOLKSWAGEN** 





# 2 Bill Forge Division





#### **Bill Forge Overview**

## BILL FORGE DIVISION IS A MANUFACTURER OF PRECISION