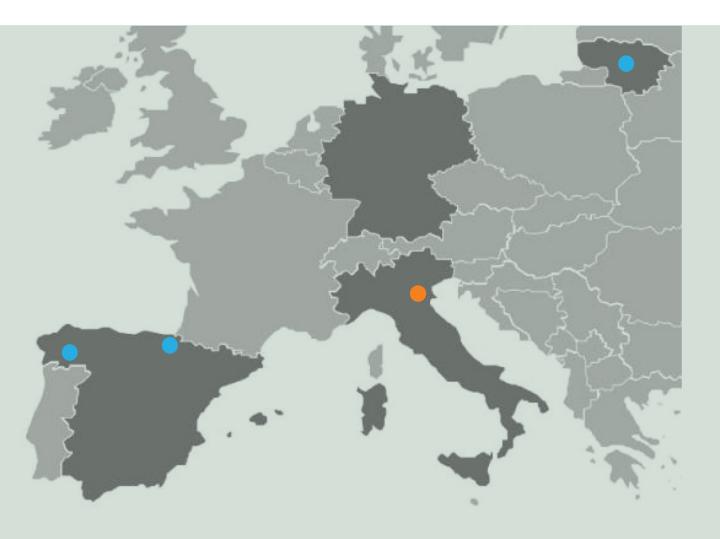

## **CIE India in Europe**

#### Plant location

- CIE FORGING SPAIN AND LITHUANIA
  - 3 Plants
  - Focused on Passenger Vehicles

- METALCASTELLO (GEARS, ITALY)
  - 1 Plant
- Focused on Off-Highway & Agriculture